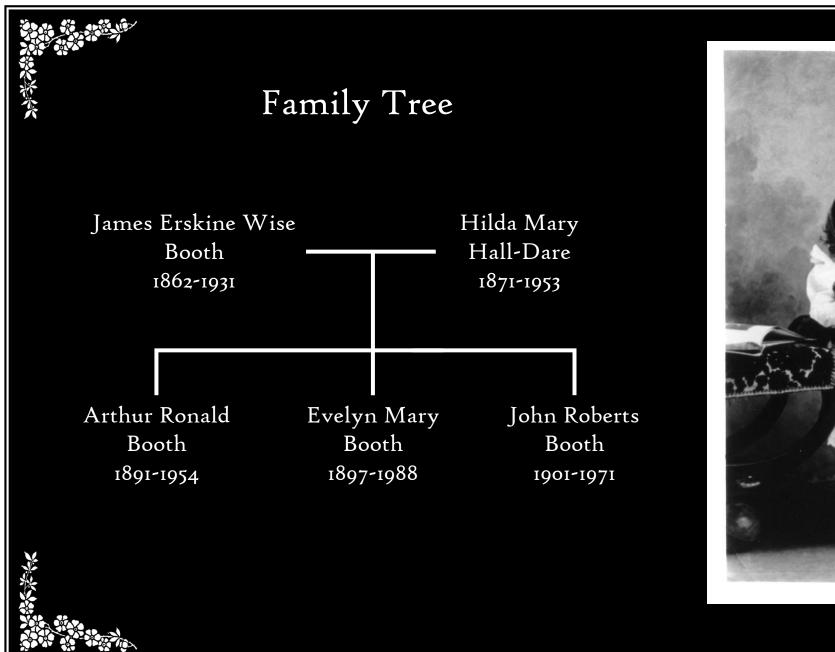

Evelyn Mary Booth

"Half conventional grand dame and half independent and original botanist"

© Daphne Hall-Dare

© Daphne Hall-Dare

1

1 acre garden

Well stocked with rare plants, unusual cultivars, exotics and species from the wild