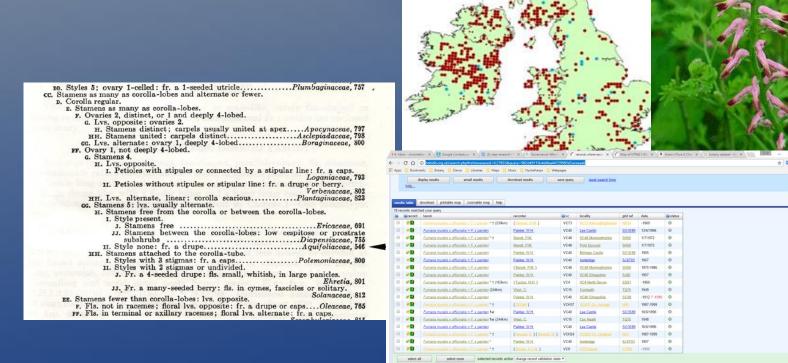

# Do Handbooks Make Recording Easier?

Differing Taxonomies.

# Do Handbooks Make Recording Easier?

Variable Numbers of
Inter- and Infra-specific
taxa

# Do Handbooks Make Recording Easier?

Difficult Groups are Still

Difficult