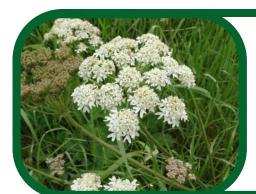

**Sea Mayweed** 

Daisy-like flowers and fleshy leaves.

**Alexanders** 

Yellow-white umbrellashaped flowers, glossy 3-lobed leaflets smell of celery when bruised

**Groundsel** 

Yellow flowers, sometimes in a cluster, with no petals. Weedy places and pavements.