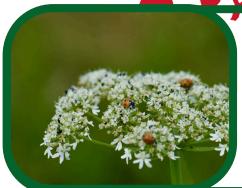

**Sea Mayweed** 

Daisy-like flowers and fleshy leaves.

**Alexanders** 

Yellow-white umbrellashaped flowers, glossy 3-lobed leaflets smell of celery when bruised

**Groundsel** 

Yellow flowers, sometimes in a cluster, with no petals. Weedy places and pavements.