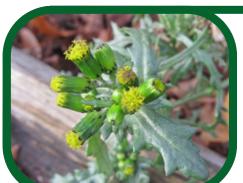

**Sea Mayweed** 

Daisy-like flowers and fleshy leaves.

**Alexanders** 

Yellow-white umbrellashaped flowers, glossy 3-lobed leaflets smell of celery when bruised

**Groundsel** 

Yellow flowers, sometimes in a cluster, with no petals. Weedy places and pavements.