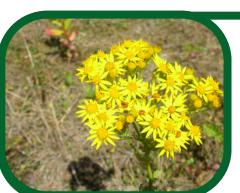

Feverfew

Tall plant with Daisy-like flowers and very smelly leaves!

**Common Ragwort** 

A tall plant with clusters of bright yellow daisy-like flowers.

**Ivy-leaved Toadflax** 

Lilac flowers and ivyshaped leaves, grows out of walls and on gravel.