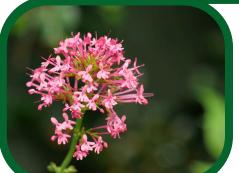

## Isle of Man's Top 20

**Red Campion** 

5-petalled pink flowers and leaves in opposite pairs.

Gorse

Yellow flowers that smell of coconut in the sun. Watch out for the prickly spines!

**Red Valerian** 

Tall plant with clusters of red or pink (occasionally white) flowers.