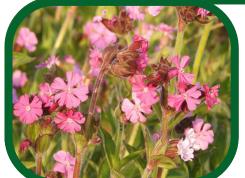

## Isle of Man's Top 20

**Red Campion** 

5-petalled pink flowers and leaves in opposite pairs.

Gorse

Yellow flowers that smell of coconut in the sun. Watch out for the prickly spines!

**Red Valerian** 

Tall plant with clusters of red or pink (occasionally white) flowers.