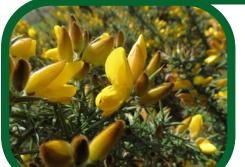

## Isle of Man's Top 20

**Red Campion** 

5-petalled pink flowers and leaves in opposite pairs.

Gorse

Yellow flowers that smell of coconut in the sun. Watch out for the prickly spines!

**Red Valerian** 

Tall plant with clusters of red or pink (occasionally white) flowers.