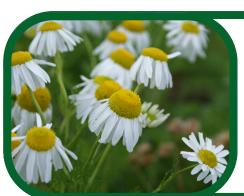

Feverfew

Tall plant with Daisy-like flowers and very smelly leaves!

**Common Ragwort** 

A tall plant with clusters of bright yellow daisy-like flowers.

**Ivy-leaved Toadflax** 

Lilac flowers and ivyshaped leaves, grows out of walls and on gravel.