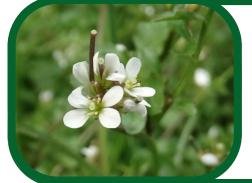

**Field Pansy** 

Cream or violet flowers; like a Garden Pansy but smaller.

**Hairy Bittercress** 

Clusters of tiny white four-petalled flowers (with four stamens) and upright seedpods.

Hogweed

Big divided leaves, hairy stems, white umbrellashaped or cauliflowerlike flowers.