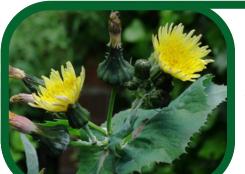

**Winter Heliotrope** 

Beautifully scented purple flowers and big heart-shaped leaves.

**Daisy** 

A familiar white and yellow flower found in lawns and grassy places.

Smooth Sowthistle

A dandelion look-alike but stem leaves have pointy bases which wrap around the stem.