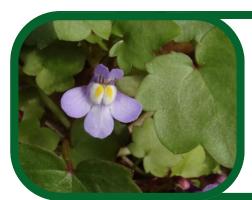

Feverfew

Tall plant with Daisy-like flowers and very smelly leaves!

**Common Ragwort** 

A tall plant with clusters of bright yellow daisy-like flowers.

**Ivy-leaved Toadflax** 

Lilac flowers and ivyshaped leaves, grows out of walls and on gravel.