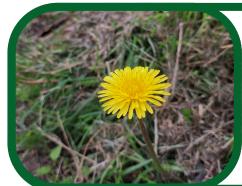

**Dandelion** 

A yellow flower with jagged leaves found in lawns, grassy places and flowerbeds.

**Brambles** 

5-petalled pink or white flowers. Watch out for the thorns!

**Annual Meadow** Grass

A tiny grass. We recommend you submit a photo of this one.