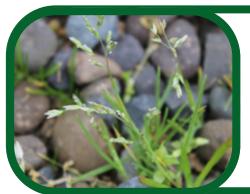

**Dandelion** 

A yellow flower with jagged leaves found in lawns, grassy places and flowerbeds.

**Brambles** 

5-petalled pink or white flowers. Watch out for the thorns!

**Annual Meadow** Grass

A tiny grass. We recommend you submit a photo of this one.