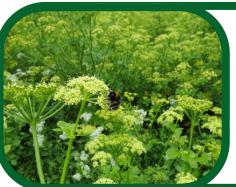

**Sea Mayweed** 

Daisy-like flowers and fleshy leaves.

**Alexanders** 

Yellow-white umbrellashaped flowers, glossy 3-lobed leaflets smell of celery when bruised

**Groundsel** 

Yellow flowers, sometimes in a cluster, with no petals. Weedy places and pavements.