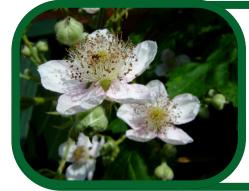

**Dandelion** 

A yellow flower with jagged leaves found in lawns, grassy places and flowerbeds.

**Brambles** 

5-petalled pink or white flowers. Watch out for the thorns!

**Annual Meadow** Grass

A tiny grass. We recommend you submit a photo of this one.