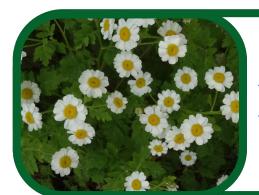

Feverfew

Tall plant with Daisy-like flowers and very smelly leaves!

**Common Ragwort** 

A tall plant with clusters of bright yellow daisy-like flowers.

**Ivy-leaved Toadflax** 

Lilac flowers and ivyshaped leaves, grows out of walls and on gravel.