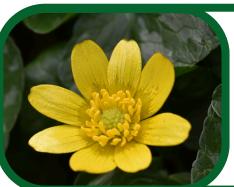

**Lesser Celandine** 

Yellow Buttercup-like flowers with 7-12 petals and glossy heart-shaped leaves.

**Cow Parsley** 

White umbrella-shaped flowers on smooth (not obviously hairy) stems; fernlike leaves.