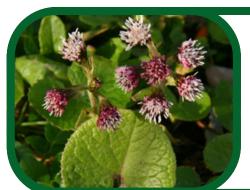

**Winter Heliotrope** 

Beautifully scented purple flowers and big heart-shaped leaves.

**Daisy** 

A familiar white and yellow flower found in lawns and grassy places.

Smooth Sowthistle

A dandelion look-alike but stem leaves have pointy bases which wrap around the stem.