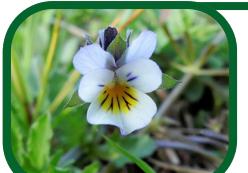

**Field Pansy** 

Cream or violet flowers; like a Garden Pansy but smaller.

**Hairy Bittercress** 

Clusters of tiny white four-petalled flowers (with four stamens) and upright seedpods.

Hogweed

Big divided leaves, hairy stems, white umbrellashaped or cauliflowerlike flowers.