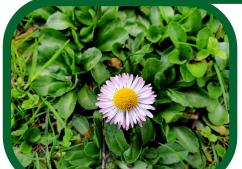

**Winter Heliotrope** 

Beautifully scented purple flowers and big heart-shaped leaves.

**Daisy** 

A familiar white and yellow flower found in lawns and grassy places.

Smooth Sowthistle

A dandelion look-alike but stem leaves have pointy bases which wrap around the stem.