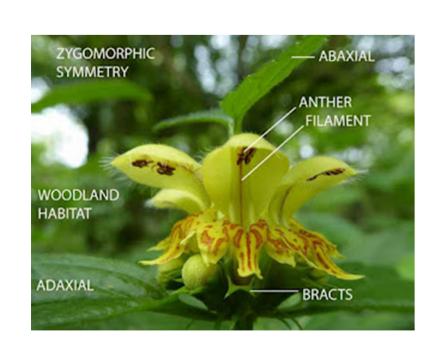

## A UNIQUE ONLINE TUTOR-LED COURSE

• Learn to identify plants from Britain correctly, confidently and accurately

• Learn how to use a Flora and to follow a botanical key

 Learn the diagnostic features of our commonest plants

 Consisting of 15 units completed between Feb and Sept with a single intake annually.

The course encourages students to examine common and widespread plant species throughout the growing season.

Find out more: