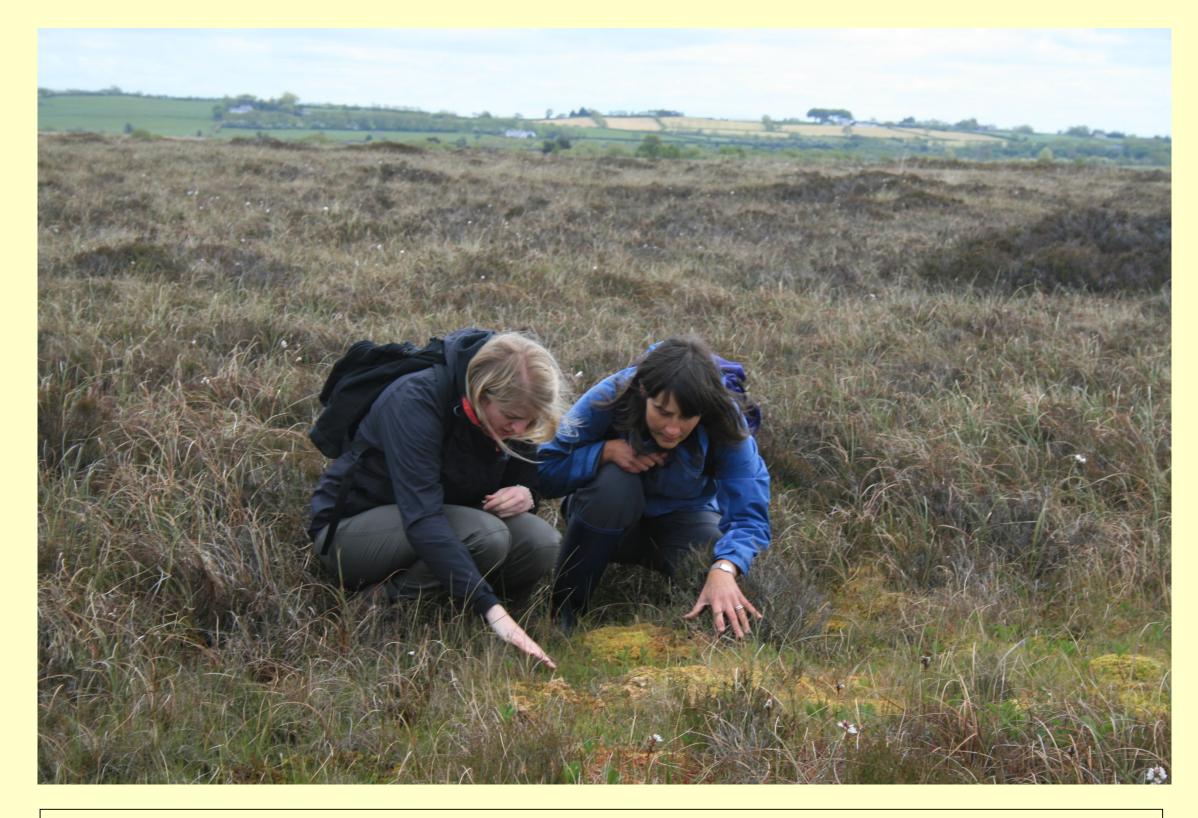

## BSBI Field Meetings



Each year the BSBI organises field meetings throughout Britain and Ireland that are designed for the general interest of members, for training members in identification skills (at all levels) and to help record the flora of an area. At a local level meetings are organised by vice-county recorders or local groups. The main meetings are advertised on the BSBI meetings web page and in the BSBI Yearbook, whilst local meetings are advertised on the vice-county web pages and in local newsletters. Meetings in the main programme are primarily for members, with non-member welcome if there is space, and most local meetings welcome all those interested.



Studying the flora of Garry Bog at the 2015 ASM

## Draft programme of meetings for 2023

The BSBI meetings web page and the 2023 Yearbook will have full details of these and other meetings. The web page will also show any additions and updates. There are additional meetings for the Countries and Training planned, but the dates for these were not known at the time of printing.

| inter talk / Hannah Hall / Hyancinthaceae  inter talk / i | Zoom Zoom H39 Zoom Zoom Zoom 40 23/67/Zoom H12 H21 32 Zoom 3 H1, H2 21 106                                                                                                                                                                                                                                         |
|---------------------------------------------