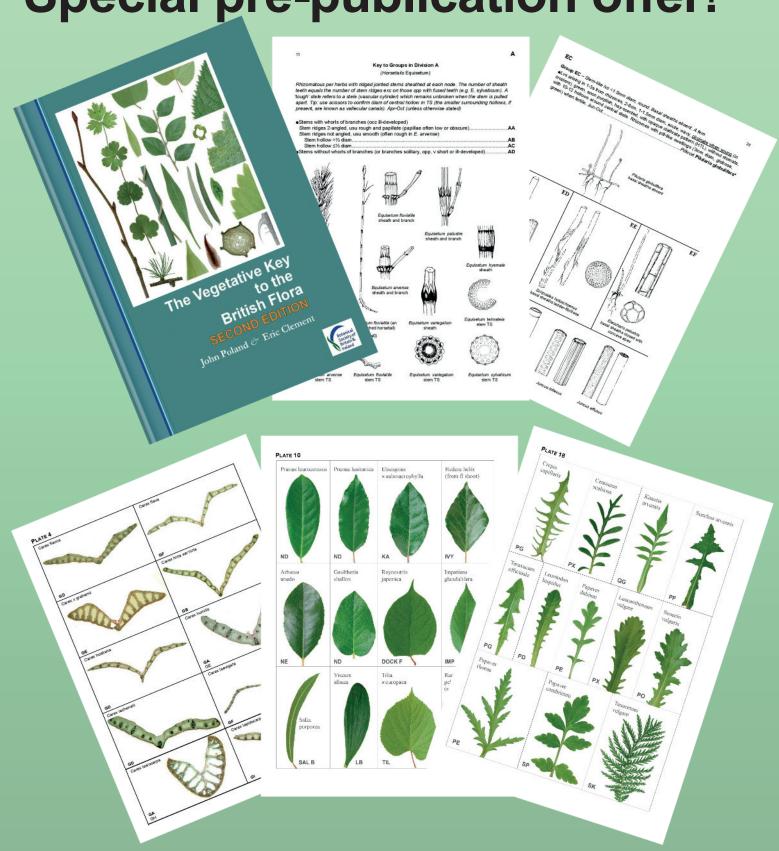

## The Vegetative Key to the British Flora SECOND EDITION

Special pre-publication offer!

## The Vegetative Key to the British Flora: Second Edition

John Poland & Eric J Clement

After 10 years, we are delighted to offer this much revised edition with re-written keys, additional species, phenology and, of course, many new novel ID characters. It is quicker and more comprehensive in detail than its predecessor, greatly improving on our original work. Despite this, size has not increased having listened carefully to comments that bigger is definitely not better when it comes to field guides.