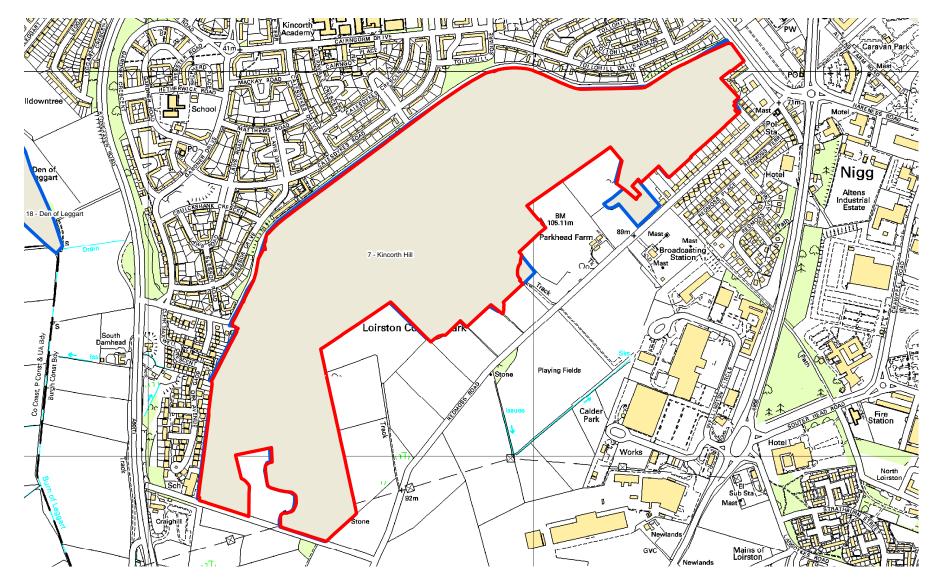

| - | Moss 🗐 Insects                                                          |                                                                           | Enlarge           |

• Build up a colour-coded map profile of the habitat types



#### Kincorth Hill, Aberdeen



#### Kincorth Hill habitat map



#### Why use Integrated Habitat System?

- UK BAP habitat types
- Relatively fast and cost-effective way to survey large areas for habitats and plant species
- Attractive option for large scale survey projects
- Quicker than Phase 1 and National Vegetation Classification

# Survey coverage 2004-2016



#### Survey coverage 2004-2016



#### Plant records passed on from NESBReC to BSBI

- Over 350,000 records from 2004-2014
- More to be passed on from 2015-2018
- More surveying taking place in 2019