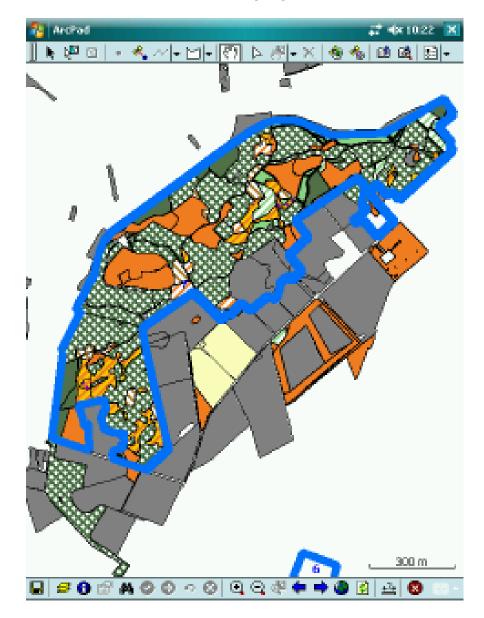

• Build up a colour-coded map profile of the habitat types

#### Kincorth Hill habitat map