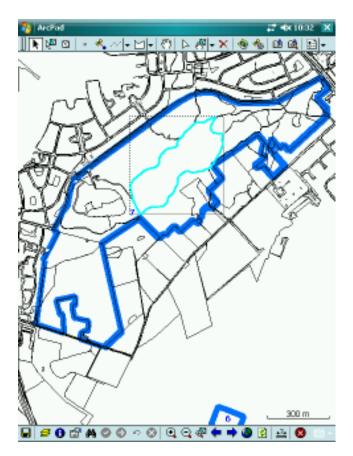

# Integrated Habitat System

Survey data feeds into planning system
Compile lists of plant species
Record faunal sightings when encountered

- Use underlying Ordnance Survey Mastermap layer to map habitats on to
- These have selectable polygons
- Can also draw polygons freehand to over-ride existing Mastermap boundaries

#### Kincorth Hill, Aberdeen