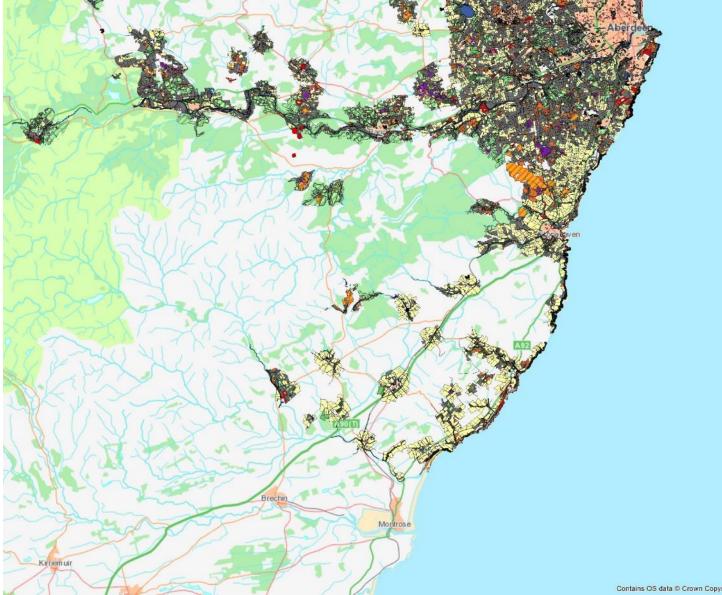

| - | Moss 🗐 Insects                                                          |                                                                           | Enlarge           |

• Build up a colour-coded map profile of the habitat types



#### Kincorth Hill, Aberdeen



#### Kincorth Hill habitat map



#### Why use Integrated Habitat System?

- UK BAP habitat types
- Relatively fast and cost-effective way to survey large areas for habitats and plant species
- Attractive option for large scale survey projects
- Quicker than Phase 1 and National Vegetation Classification

# Survey coverage 2004-2016



#### Survey coverage 2004-2016



#### Plant records passed on from NESBReC to BSBI

- Over 350,000 records from 2004-2014
- More to be passed on from 2015-2018
- More surveying taking place in 2019