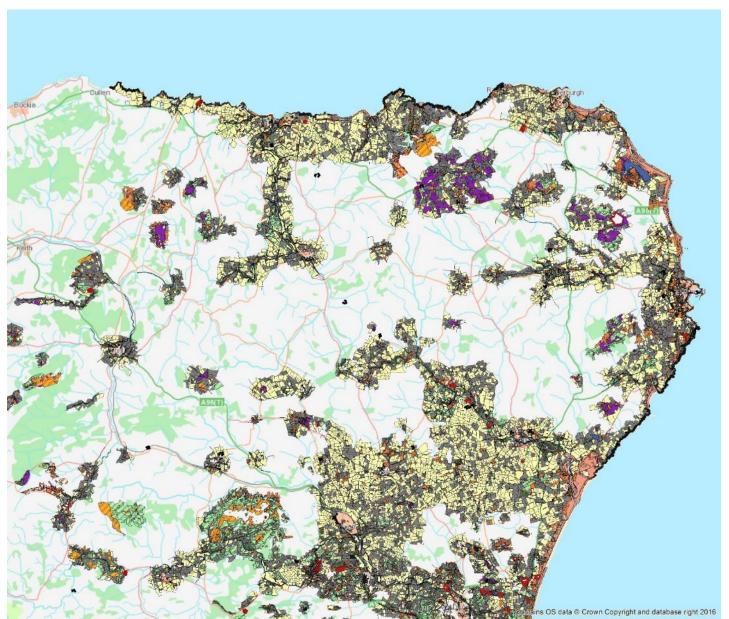

| - | Moss 🗐 Insects                                                          |                                                                           | Enlarge           |

• Build up a colour-coded map profile of the habitat types



#### Kincorth Hill, Aberdeen



#### Kincorth Hill habitat map



#### Why use Integrated Habitat System?

- UK BAP habitat types
- Relatively fast and cost-effective way to survey large areas for habitats and plant species
- Attractive option for large scale survey projects
- Quicker than Phase 1 and National Vegetation Classification

# Survey coverage 2004-2016



#### Survey coverage 2004-2016



#### Plant records passed on from NESBReC to BSBI

- Over 350,000 records from 2004-2014
- More to be passed on from 2015-2018
- More surveying taking place in 2019