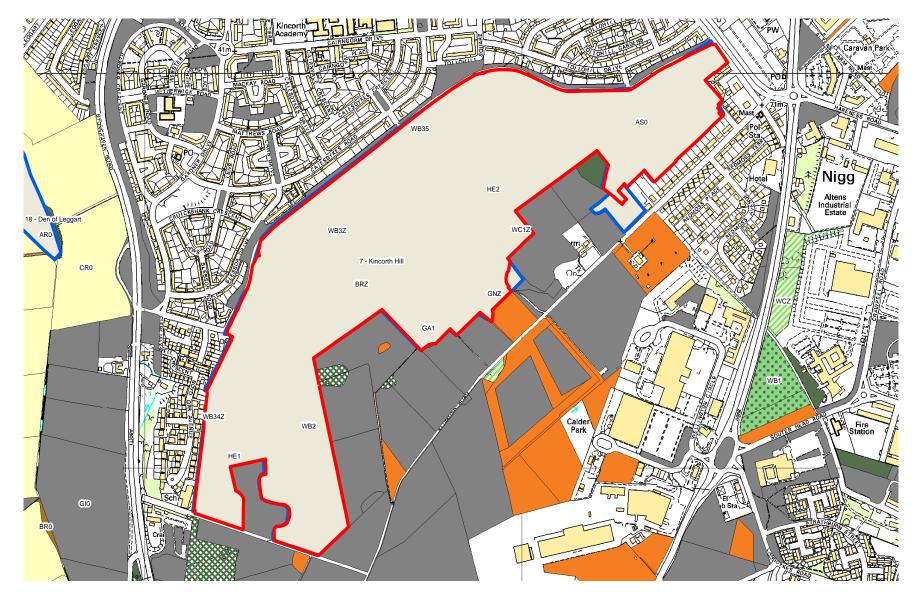

| - | Moss 🗐 Insects                                                          |                                                                           | Enlarge           |

• Build up a colour-coded map profile of the habitat types



#### Kincorth Hill, Aberdeen



#### Kincorth Hill habitat map



#### Why use Integrated Habitat System?

- UK BAP habitat types
- Relatively fast and cost-effective way to survey large areas for habitats and plant species
- Attractive option for large scale survey projects
- Quicker than Phase 1 and National Vegetation Classification

# Survey coverage 2004-2016



#### Survey coverage 2004-2016



#### Plant records passed on from NESBReC to BSBI

- Over 350,000 records from 2004-2014
- More to be passed on from 2015-2018
- More surveying taking place in 2019