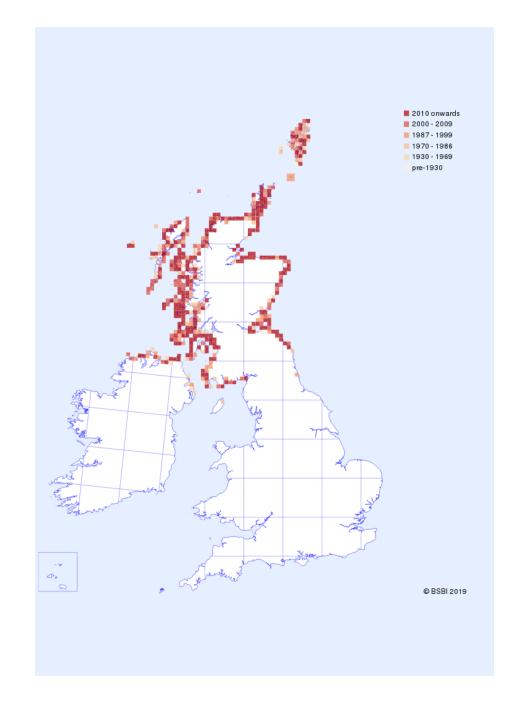

#### Question 12

This is the distribution map for Wild Carrot.

The following maps are for other members of the umbellifer family.

Can you identify them?

Question 13

Question 14

Question 15

Question 16