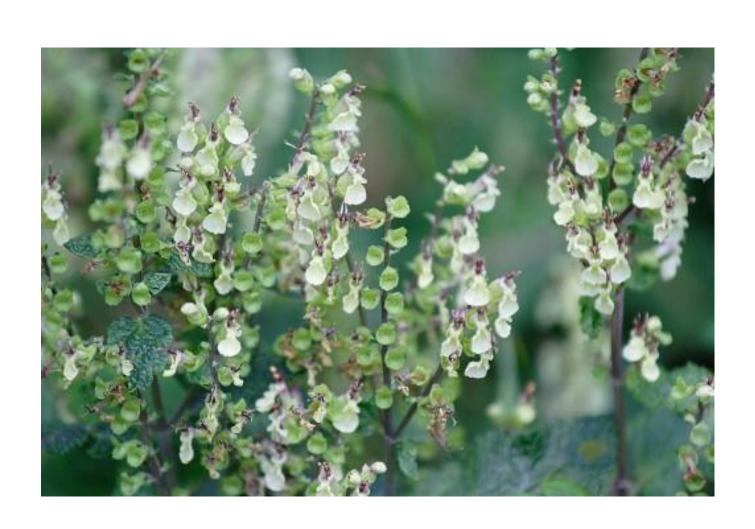

### Question **17** Which species?

#### Question **18** Which species?

### Question **19** Which species?

#### Question **20** Which species?

Conundrums: Example

Rearrange the letters to form the name of a plant species.

MOTELSITE

Conundrums: Example

Rearrange the letters to form the name of a plant species.