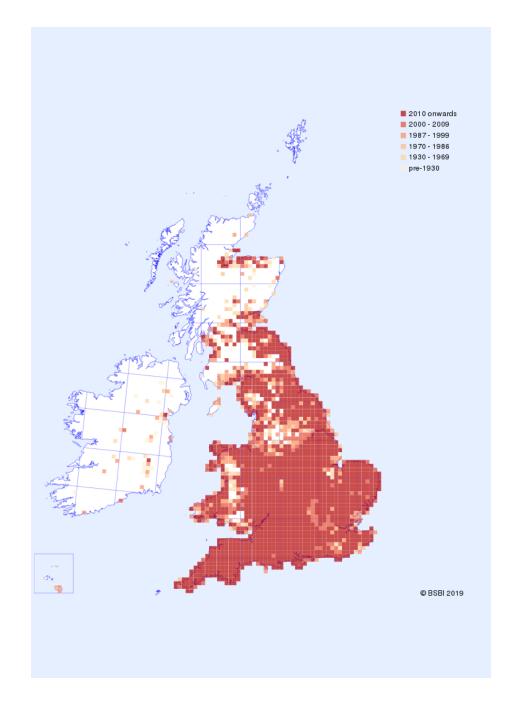

#### Question 12

This is the distribution map for Wild Carrot.

The following maps are for other members of the umbellifer family.

Can you identify them?

Question 13

Question 14

Question 15

Question 16