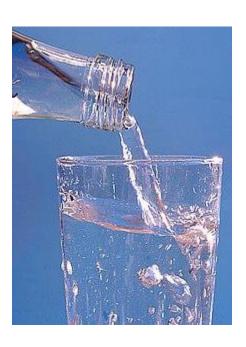

## Find The Link: Example Which plant name links the 3 picture clues?

Sea **Purslane** 

Pink **Purslane** 

Water **Purslane** 