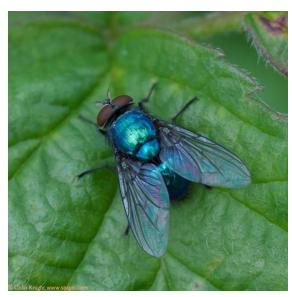

#### Let's start with some nice photos.



#### Question 1 Which species?



#### Question 2 Which species?



#### Question **3** Which species?



### Question 4 Which species?



## BSBI depends on people And lots of coffee!



# BSBI People Question **5**Who is our President?



## BSBI People Question **6**Who is our President-Elect?



# BSBI People Question **7**Who is the Welsh Officer?



## BSBI People Question **8**Who is the Scottish Officer?



# Find The Link: Example Which plant name links the 3 picture clues?







# Find The Link: Example Which plant name links the 3 picture clues?







Sea Pink Water

## Find The Link: Example Which plant name links the 3 picture clues?



Sea **Purslane** 



Pink **Purslane** 



Water **Purslane** 

### Find The Link Question 9







#### Find The Link

#### Question 10







#### Find The Link Question 11







#### Find The Link

#### Question 12







This is the distribution map for Wild Carrot.

The following maps are for other members of the umbellifer family.

Can you identify them?



Question 13



Question 14



Question 15



Question 16



### More nice photos



### Question **17** Which species?



#### Question **18** Which species?



### Question **19** Which species?



#### Question **20** Which species?



Conundrums: Example

Rearrange the letters to form the name of a plant species.

MOTELSITE

Conundrums: Example

Rearrange the letters to form the name of a plant species.



# Conundrums Question **21**Which species?



# Conundrums Question **22**Which species?



# Conundrums Question **