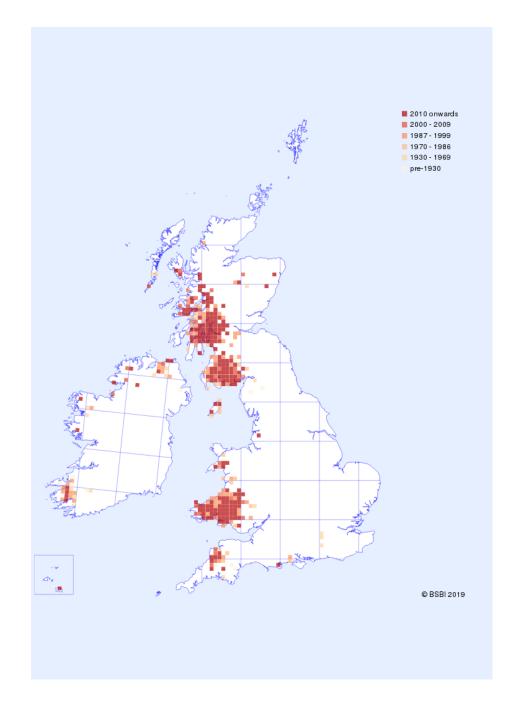

#### Question 12

This is the distribution map for Wild Carrot.

The following maps are for other members of the umbellifer family.

Can you identify them?

Question 13

Question 14

Question 15

Question 16