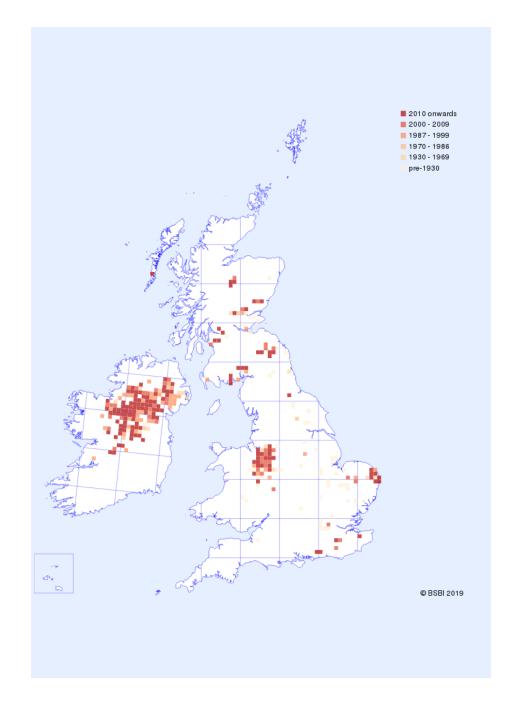

#### Question 12

This is the distribution map for Wild Carrot.

The following maps are for other members of the umbellifer family.

Can you identify them?

Question 13

Question 14

Question 15

Question 16