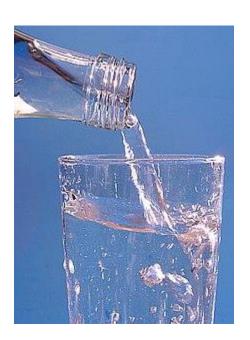

# Find The Link: Example Which plant name links the 3 picture clues?

Sea Pink Water