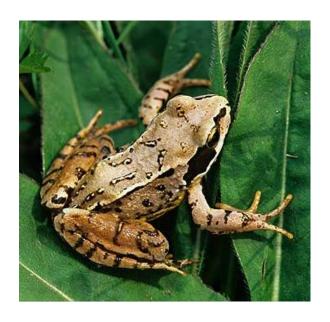

### Let's start with some nice photos.



#### Question 1 Which species?



#### Question 2 Which species?



#### Question **3** Which species?



### Question 4 Which species?



## BSBI depends on people And lots of coffee!



# BSBI People Question **5**Who is our President?



## BSBI People Question **6**Who is our President-Elect?



# BSBI People Question **7**Who is the Welsh Officer?



## BSBI People Question **8**Who is the Scottish Officer?



# Find The Link: Example Which plant name links the 3 picture clues?







# Find The Link: Example Which plant name links the 3 picture clues?







Sea Pink Water

## Find The Link: Example Which plant name links the 3 picture clues?



Sea **Purslane** 



Pink **Purslane** 



Water **Purslane** 

### Find The Link Question 9







#### Find The Link

#### Question 10







#### Find The Link Question 11







#### Find The Link

#### Question 12







This is the distribution map for Wild Carrot.

The following maps are for other members of the umbellifer family.

Can you identify them?



Question 13



Question 14



Question 15



Question 16



### More nice photos



### Question **17** Which species?



#### Question **18** Which species?



### Question **19** Which species?



#### Question **20** Which species?



Conundrums: Example

Rearrange the letters to form the name of a plant species.

MOTELSITE

Conundrums: Example

Rearrange the letters to form the name of a plant species.



# Conundrums Question **21**Which species?



# Conundrums Question **22**Which species?



# Conundrums Question **23