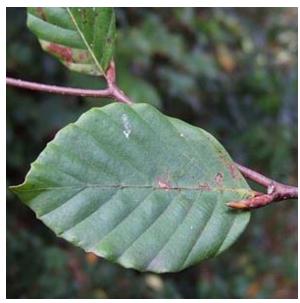

#### Question **20** Which species?

Conundrums: Example

Rearrange the letters to form the name of a plant species.

MOTELSITE

Conundrums: Example

Rearrange the letters to form the name of a plant species.