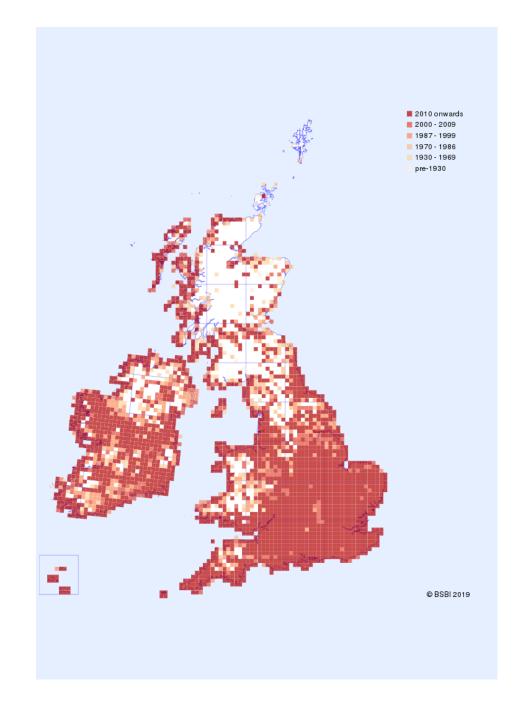

#### Question 12

This is the distribution map for Wild Carrot.

The following maps are for other members of the umbellifer family.

Can you identify them?

Question 13

Question 14

Question 15

Question 16