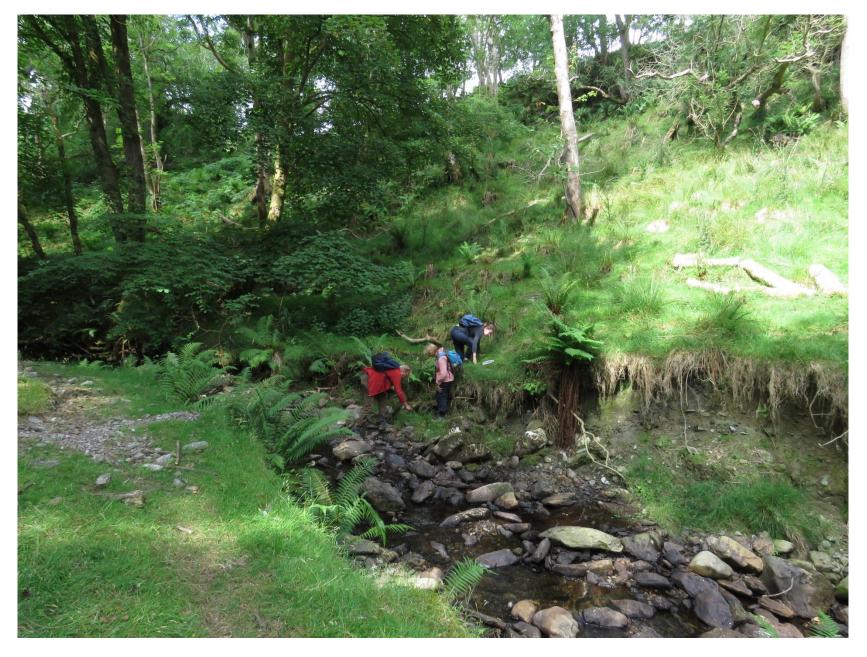

# Two botanical 'stars' of Glen Roy

Lesser Skullcap, Scutellaria minor

Pale Sedge, Carex pallescens

Lunchtime in Glen Roy

Reservoir above Glen Roy