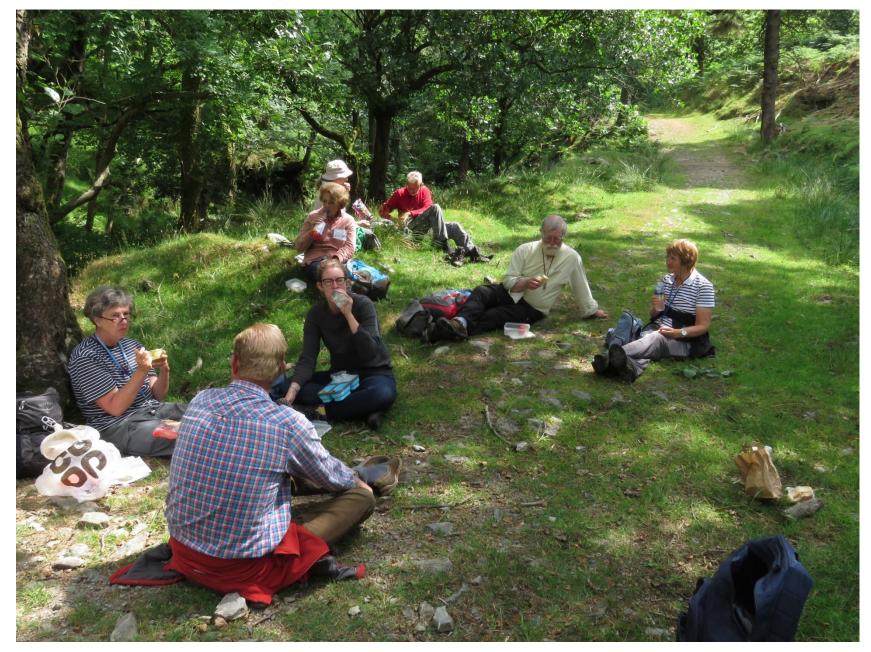

# Two botanical 'stars' of Glen Roy

Lesser Skullcap, Scutellaria minor

Pale Sedge, Carex pallescens

Lunchtime in Glen Roy

Reservoir above Glen Roy