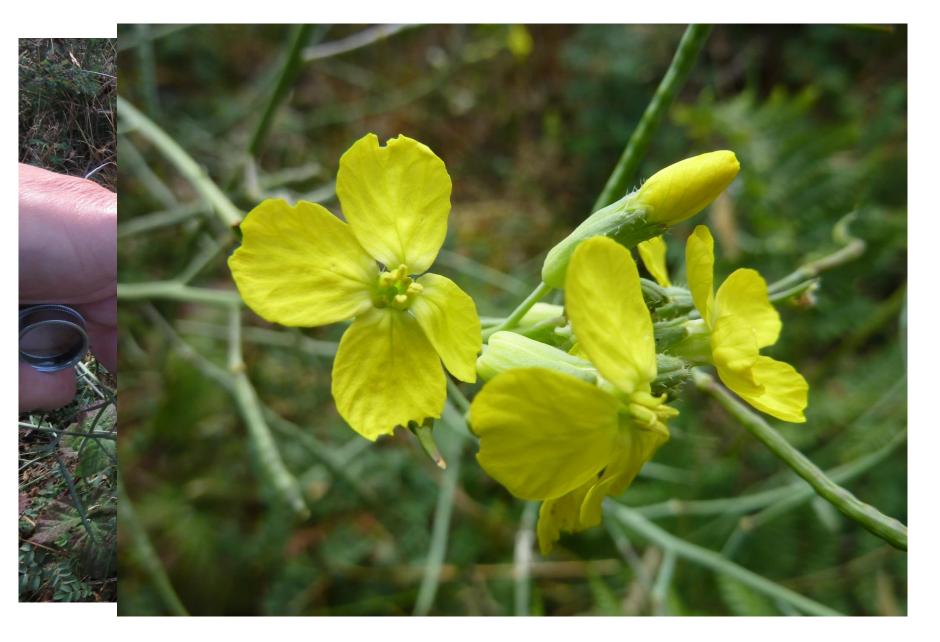

## **The Ayres National Nature Reserve**

**The Ayres National Nature Reserve** 

**The Ayres National Nature Reserve** 

Last resting place of Neotinea maculata (c. 1975)

Isle of Man Cabbage, Coincya monensis ssp. monensis