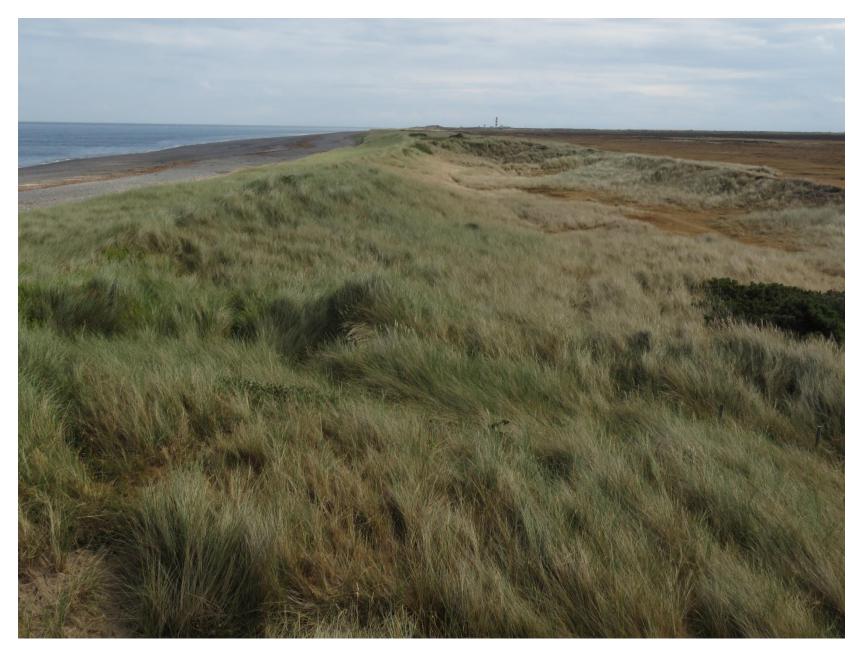

## **The Ayres National Nature Reserve**

**The Ayres National Nature Reserve** 

**The Ayres National Nature Reserve** 

Last resting place of Neotinea maculata (c. 1975)

Isle of Man Cabbage, Coincya monensis ssp. monensis