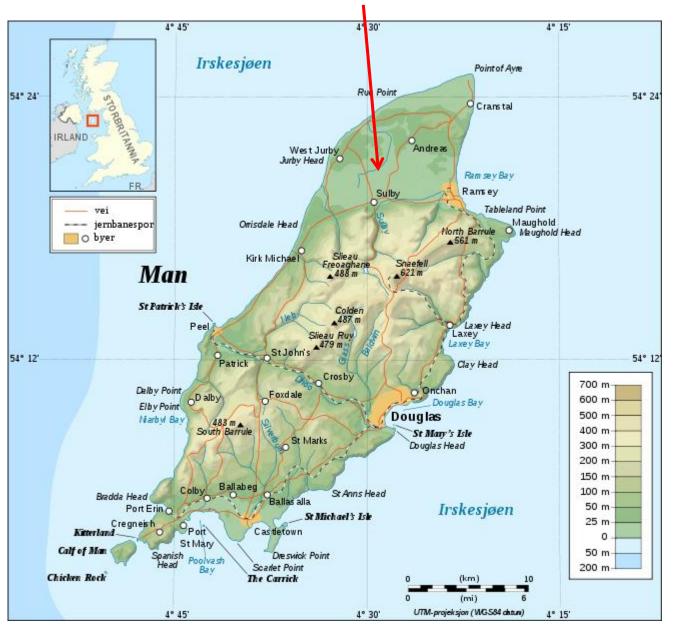

# **ASMs** held so far

June 2013 Anglesey (Beaumaris)

June 2014 Perthshire (Birnham Hotel)

June 2015 N. Ireland (Univ. Coleraine)

May 2016 Cumbria (FSC Blencathra)

June 2017 Flintshire (Holywell)

July 2018 Isle of Man (Castletown)

# ASMs held so far

```
June 2013 Anglesey (Beaumaris)
```

June 2014 Perthshire (Birnham Hotel)

June 2015 N. Ireland (Univ. Coleraine)

May 2016 Cumbria (FSC Blencathra)

June 2017 Flintshire (Holywell)

July 2018 Isle of Man (Castletown)