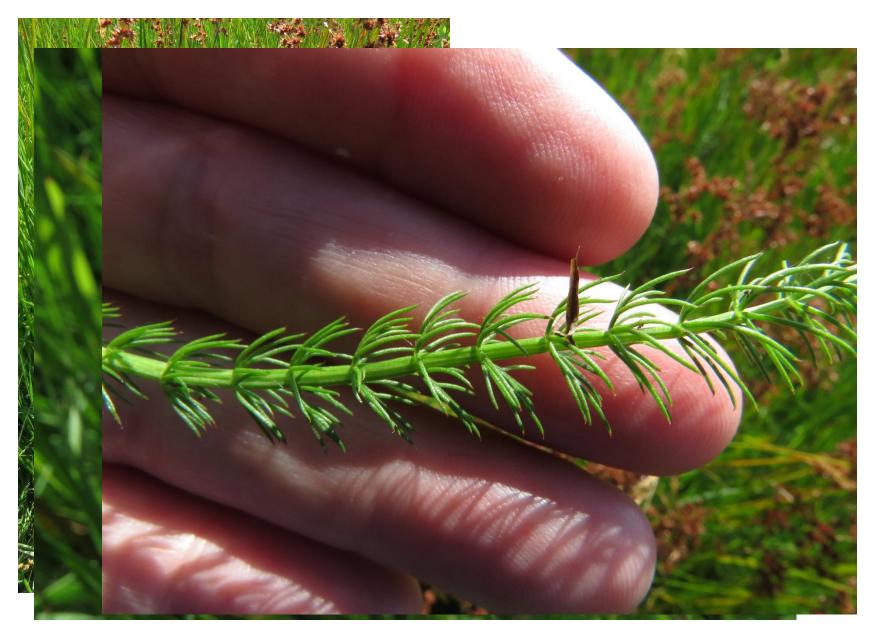

## **Ballachurry Meadows SSSI**

**Ballachurry Meadows SSSI** 

Lots of *Euphrasias*!

Whorled Caraway, Carum verticillatum