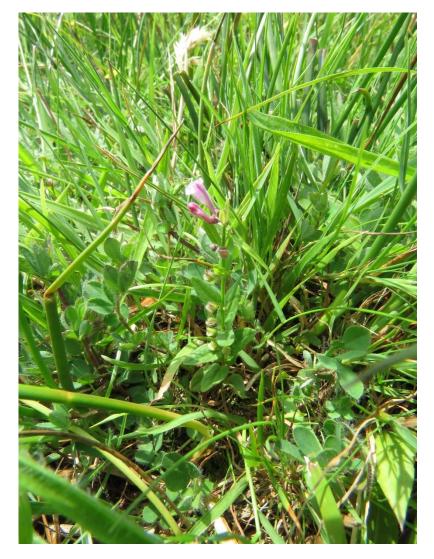

# Two botanical 'stars' of Glen Roy

Lesser Skullcap, Scutellaria minor

Pale Sedge, Carex pallescens

Lunchtime in Glen Roy

Reservoir above Glen Roy