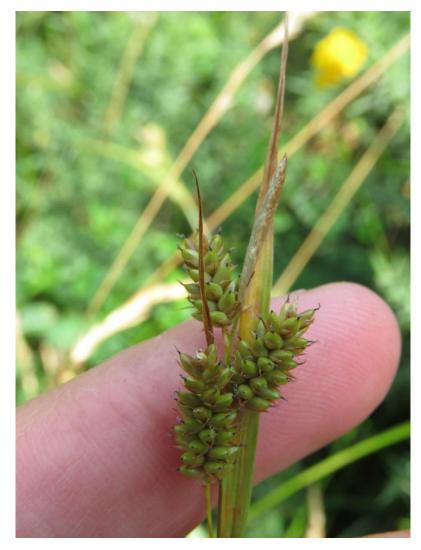

 $Carex\ elata\ x\ C.\ nigra=C.\ x\ turfosa$ 

 $Viola\ riviniana\ x\ V.\ canina=C.\ x\ intersita$ 