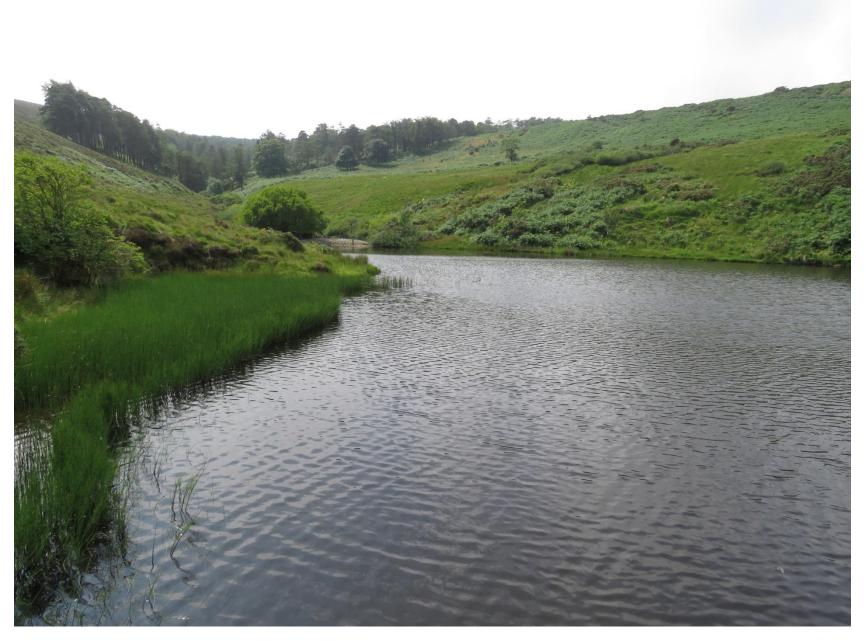

# Two botanical 'stars' of Glen Roy

Lesser Skullcap, Scutellaria minor

Pale Sedge, Carex pallescens

Lunchtime in Glen Roy

Reservoir above Glen Roy