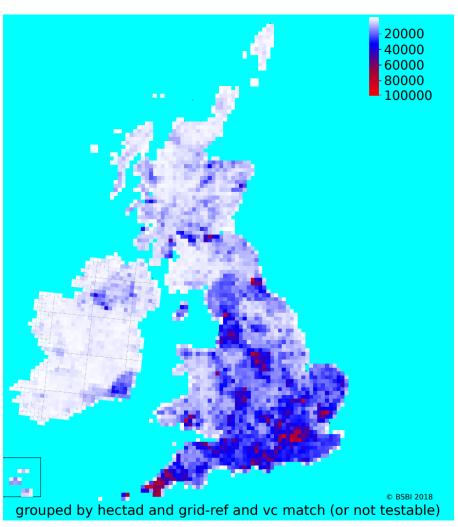

#### Records in the DDb

- Mapped at hectad resolution.
- The shade of each hectad indicates the total number of records present.