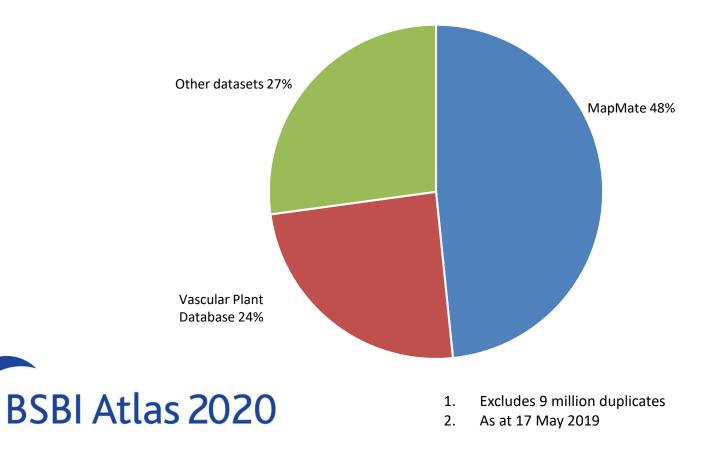

# An Introduction to the BSBI Distribution Database (DDb)

Jim McIntosh, BSBI Scottish Officer

#### Records in the DDb

#### Contains c. 39 million records in total<sup>1</sup>



#### Records in the DDb

- Mapped at hectad resolution.
- The shade of each hectad indicates the total number of records present.





## Records for Scotland in DDb\*

- 7.6 million records (all data classes)
- 4.0 million are post 2000

Of these:

- 2.4 million are from MapMate and
- 3.2 million records tetrad or better resolution
- 2.4 million records monad or better resolution



\*As at 12 May 2018

#### The DDb can search & list records

|                                          |               |                                            |                              |             |                                                                                                                                                             |                |                |