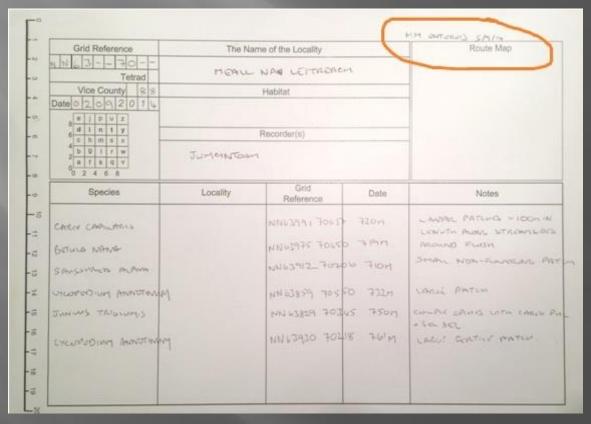

Enter all the fields except the Taxon & Comment – and DOUBLE CHECK that they are ALL correct!
(A mistake here can be time-consuming to correct).

| -0     |                      |           | 1/1/1/1/1/1        | 🖳 Data Ent | ry: Records [Edit]               |            |                | X             |
|--------|----------------------|-----------|--------------------|------------|----------------------------------|------------|----------------|---------------|
|        |                      |           |                    | Records F  | ields Query Help                 |            |                |               |
| N      | Grid Reference       | The Nar   | ne of the Locality |            |                                  |            |                | Owner: 5tg    |
| ω<br>ω | 11 N 63 70<br>Tetrad | MEALL     | NAM LETTROACH      | Taxon      |                                  |            |                |               |
|        | Vice County 8 8      |           | Habitat            | Quantity   | Present                          | Stage      | Not recorded   |               |
| 44     | Date 0 2 0 9 2 0 1 4 |           |                    | Site       | Meall na Leitreach (NN6370)      |            |                |               |
| Ch     | e j p u z            |           |                    |            | '                                | _          | Li v           |               |
| a)     | 6 d i n t y          |           | Recorder(s)        | Date       | 02 Sep 2014                      | Status     | Native         |               |
| 7      | 4 b 9 l r w          | JUMMINTON |                    | Recorder   | McIntosh, J.W.                   | Determiner | McIntosh, J.W. |               |
| 00     | 0 2 4 6 8            |           |                    | Method     | Field record / observation       |            |                |               |
| CD.    | Species              | Locality  | Grid<br>Reference  | Reference  | McIntosh, J.W., 2014, Fieldcards |            |                |               |
| 10     |                      |           | NN63991 70657      | Comment    |                                  |            |                |               |
| 4      | CATICA CAGMANIS      |           |                    |            |                                  |            |                |               |
|        | BETWEE NAME          |           | NN63975 70650      |            |                                  |            | <u>S</u> ave   | <u>C</u> lose |
|        | SANSOUNCE PROPER     |           | NN63912_70706      |            |                                  |            |                |               |
|        | MINITUME MINITUME    |           | NN 63859 70550     | 732m       | CARGE PATCH                      |            |                |               |
| 7      | JUNIUS TAIBLUMS      |           | NN 63829 703US     | 750m       | COMPLE SPINS LATH CARNO F        | Pu_        |                |               |
| 17     | A - ATTICALA         |           | NN 63930 70218     | 761M       | LARUS ENTINE PATEUR.             |            |                |               |
| 47     | CYCOPODIUM ANNOTHING |           | 1414 0 2 100       |            | Chico: With the Tributa          |            |                |               |
| 100    |                      |           |                    |            |                                  |            |                |               |
| 40     |                      |           |                    | 7-1-1      |                                  |            |                |               |