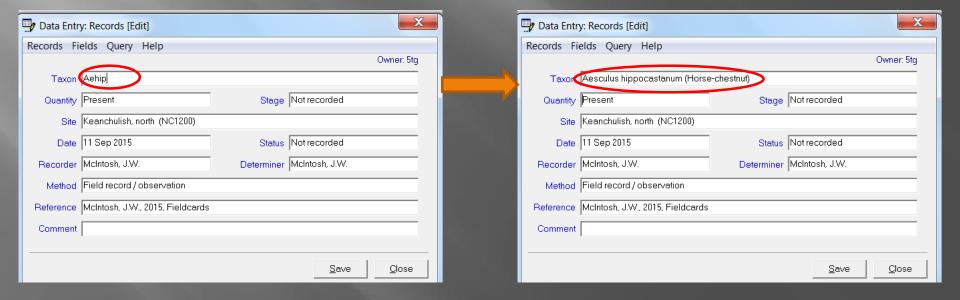

| 20     | Aegop pod | 250   | Brach syl | 2547 | *off    |
| (2241) | Aescu hip | 251   | Brass nap | 3345 | off of  |
| 21     | Aethu cyn | 254   | rap       | 1592 | Comar p |
| 22     | Agrim eup | 256   | Briza med | 540  | Coniu m |
| 35.2   | Agros can | 269   | Bromu hor | 541  | Conop m |
| 35     | *can      | 277   | Buddl dav | 544  | Convo a |
| 40     | cap       | 291   | Cakil mar | 557  | Coryl a |
| 39     | sto       | 2249  | Calli*agg | 563  | Coton s |
| 35.1   | vin       | 303   | *ham      | 4526 | *agg    |
| 41     | Aira car  | 307.1 | pla       | 569  | Crata m |
|        |           |       |           |      |         |



5. Always press the Return key after typing in a field. This checks and interprets the entry and if valid, moves on to the next field.



6. Learn to use the quick way of entering sites:
"site@grid\_reference" in the site field.
(But always check that the VC is assigned correctly if near the boundary.)

| Data Entr  | y: New Record - Vascular Plants (microspecies) and Charophytes in Any |
|------------|-----------------------------------------------------------------------|
| Records Fi | elds Query Help                                                       |
| Taxon      |                                                                       |
| Quantity   | Present Stage Not recorded                                            |
| Site       | Keanchulish@NC1206300006                                              |
| Date       | 11 Sep 2015 Status Not recorded                                       |
| Recorder   | McIntos