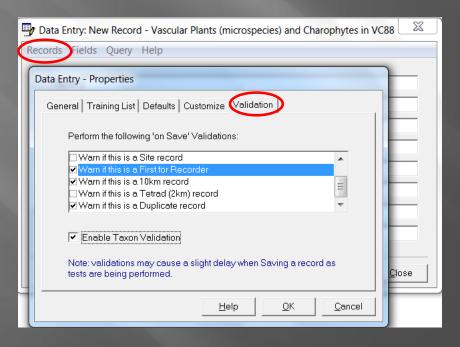

7. Remember to set up validation checks (Records> Properties> Validation) to warn if record is a new VC, hectad or tetrad record or new for the recorder, or a duplicate. Remember to tick "Enable Taxon Validation" box.